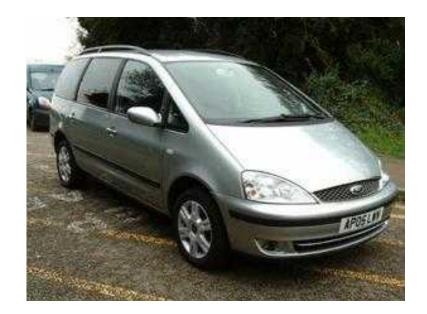

## Ford Galaxy 2005 (3,750 GBP)

Location **South West, Avon** https://www.freeadsz.co.uk/x-251624-z

Insurance Group 26, 2 Registered Keepers, Full Service History, 3 Month Warranty, ABS, Air Conditioning, Climate Control, Power Steering, Remote Central Locking, Electric Windows, Electric Mirrors, Drivers Airbag, Passenger Airbag, Side Airbags, Immobiliser, Cruise Control, Alloy Wheels, Rear Parking Sensors, Pillar Airbags, Fog Lights, Finance Available, 3x3 Rear Seatbelts, Roof Rails, Reach Rake Steering Wheel, 2 x Keys, 6 Disc CD Multichanger, Armrest, Parrot BlueTooth Phone Connection, Radio/Cassette/CD Player, Roof Rails