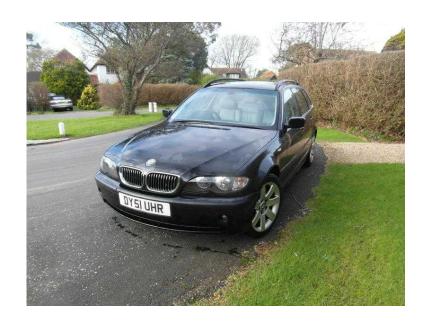

## BMW 330D SE Diesel Auto Touring Estate in BLACK. Average mileage (2,250 GBP)

Location **South West, Isle Of Wight** https://www.freeadsz.co.uk/x-251638-z

An impressive looking black BMW 330D automatic touring estate. Average mileage for year. All original handbook pack with some service history. Recently serviced and MOT until the end of November. Excellent to drive, with a virtually unmarked roomy leather interior, and economical on fuel. Starts first time even when really.