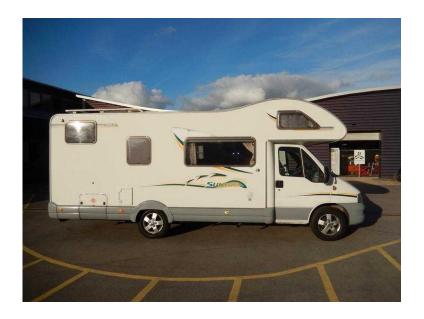

## 2004 Swift Suntor 630G Large Rear Garage Motorhome (7,190 GBP)

Location **East Midlands, Leicestershire** https://www.freeadsz.co.uk/x-251649-z

Swift Suntor 630G based on a 2800cc engine with manual gear box. The Swift Suntor 630G is a well equipped motorhome benefiting from a large rear fixed garage, above the garage is a fixed double bed. The washroom has a shower, toilet and hand basin with taps. The kitchen area has a 4 ring hob, oven, sink with tap and fridge. The four seat dinette area makes up into the second double bed and has 2 additional seat belts for rear passengers. The third double bed is located over the cab. This motorhome has heating and hot water, alongside a few other additional perks such as alloy wheels and an electric step.

Spec includes:
Over-cab bed
Rear fixed bed
Centre dinette
Rear garage
Alarm
Swivel seats
Aerial
Awning/Canopy
Fridge
Oven
Toilet

|                                   |                                                                                            |                                   |                                   | Washroom                          |                                   |                                   |                                   |                                   |                                   |
|-----------------------------------|--------------------------------------------------------------------------------------------|-----------------------------------|-----------------------------------|-----------------------------------|-----------------------------------|-----------------------------------|-----------------------------------|-----------------------------------|-----------------------------------|
| 2004 Swift Suntor 630G Large      | 2004 Swift Suntor 630G Large Rear Garage Motorhome  https://www.freeadsz.co.uk/x-2516 49-z | 2004 Swift Suntor 630G Large      |
| Rear Garage Motorhome             |                                                                                            | Rear Garage Motorhome             |
| https://www.freeadsz.co.uk/x-2516 |                                                                                            | https://www.freeadsz.co.uk/x-2516 |
| 49-z                              |                                                                                            | 49-z                              |