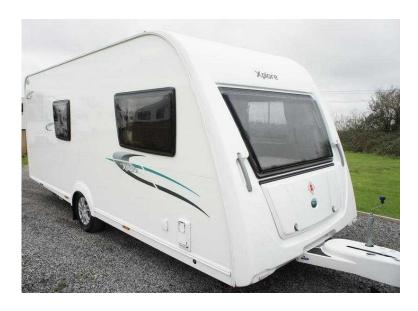

## Elddis Xplore 530 3 Berth End Washroom Bike Rack (4,650 GBP)

Location Wales, South Glamorgan https://www.freeadsz.co.uk/x-251679-z

2014 Elddis Xplore 530

3 Berth, End Washroom, Separate Shower

## Bike Rack

The caravan has a spacious end-washroom. Elddis have applied a unique graphic scheme to this van, which compliments the alloy wheels very well indeed.

A range of class-leading features are also provided, including the BPW Swing V-tec chassis, GRP underskin and a space-saving Whale heating system. A rapid heat up eight-litre Whale water heater is provided with a submersible pump with intelligent controller and incline filter.