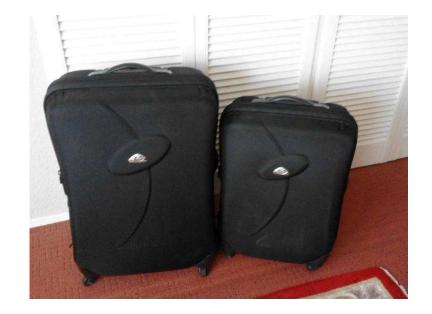

## 2 Suitcases (45 GBP)

Location **South East, East Sussex** https://www.freeadsz.co.uk/x-251683-z

1 Large and one medium black suitcases never used each with 4 wheels. Large is sized 40cms x 30cms approx. and the medium 22 cms x 27 cms approx.;