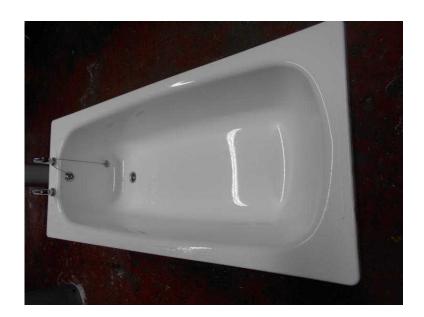

## quality steel bath with wash hand basin with modern chrome taps (125 GBP)

Location East Midlands, Northamptonshire https://www.freeadsz.co.uk/x-251699-z

quality steel bath with wash hand basin with modern chrome taps. 3 months old. excellent condition removed due to wet room refurbishment. Cost new over £250. will accept &pound