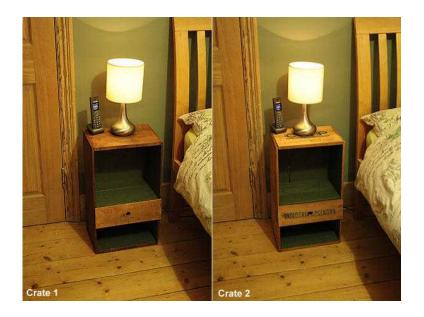

## Bedside Table EndSide Table 1 Drawer 2 Shelves Made With Vintage Crate (80 GBP)

Location South East, West Sussex

https://www.freeadsz.co.uk/x-251772-z

Size Each Crate: 33cm x 23cm x 57cm approx.

Weight Each Crate: 5Kgs.

Side/end table made with vintage wooden crate.

**ONLY CRATE 2 AVAILABLE** 

I found these crates in a market in need of a lot of tlc and restoration.

Both crates' lids were broken but luckily I was able to save the parts where the printing was intact, which I used to make the front of the drawers and the remaining wood from the lid to use it as a shelf.

I repaired the crates and sanded them down to give them a good clean, being careful of not erasing the original printing.

I then gave them 2 coats of bees wax to protect them, while I painted the inside a vintage green to give it a fresher look.

Both crates have a lot of printing on the sides and on the top.