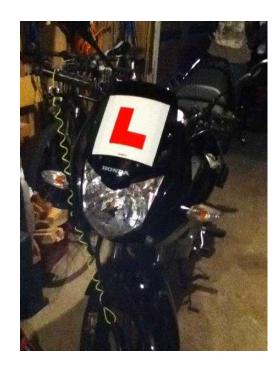

## Honda CBF 2009 (1,350 GBP)

Location **West Midlands, Staffordshire** https://www.freeadsz.co.uk/x-251874-z

mot till feb 2017, 9000 miles , new chain and sprocket , new battery , few scratches but overall good