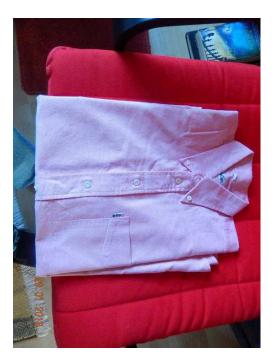

## Mens Shirt (12 GBP)

FP00AdSZ.....k

Location South West, Hampshire https://www.freeadsz.co.uk/x-252010-z

. Lee Cooper Pink Short Sleeved Shirt Size 16 or M/L Looks like new clean from a SFPF Home will post 4