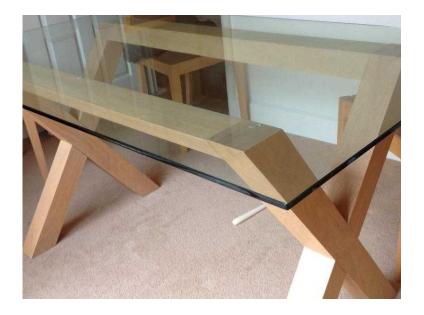

## Dining Table Trestle Style with Glass Top (85 GBP)

Location South East, Berkshire https://www.freeadsz.co.uk/x-252012-z

Glass topped dining table, trestle style, excellent condition purchased from Marks and Spencer hardly.