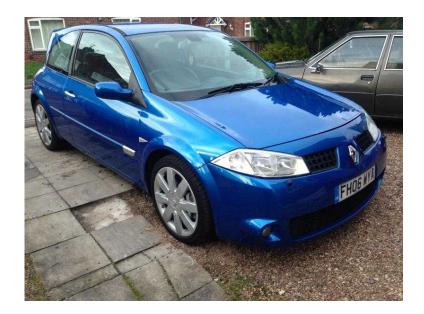

## Renault Megane Sport 225. 2006 plate excellent condition

Yorkshire and the Humber, South Yorkshire Location https://www.freeadsz.co.uk/x-252019-z

£3400 ONO. Renault Megane Sport 225 2.0litre petrol 3 door, metallic blue. 105k miles, Tax and MOT until September 2016, part service history, cambelt at 75k. Mechanically fine only selling due to wife expecting so need 5 door, excellent condition inside and out no bumps are scratches on body work, minor scratches on the alloy, half leather interior, Full electrics, 6 cd changer, key card, more economical than you would expect for a performance vehicle. completely standard which is rare for this model. contact if interested, no time