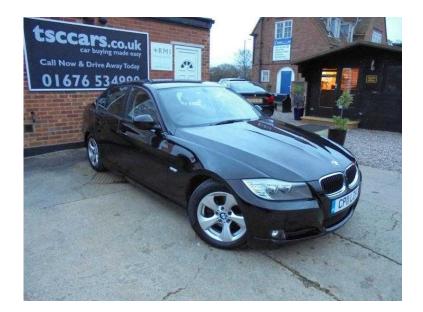

## BMW 3 Series 2011 (9,479 GBP)

East Midlands, Leicestershire https://www.freeadsz.co.uk/x-252096-z

Start/Stop - Bluetooth - Front & Rear Parking Sensors - Dual Climate Control - £20 RFL - 16" Alloys -Front Fogs - 6 Speed - Push Button Start - iPod Connectivity - Isofix - Traction Control - One Owner -BMW Service History - Finance & PCP Options - RAC Nationwide Parts & Labour Guarantee - Other Models Available - SE ES M Sport Business Edition

ABS, Immobiliser, Alarm, Remote Alarm, Traction Control, Central Locking, Remote Central Locking, Power Steering, Air Conditioning, Climate Control, Cruise Control, Electric Front Windows, Electric Windows, Trip Computer, CD Player, Electric Mirrors, Front Fog Lamps, Parking Sensors, UK Specification, UK Supplied, Height Adjustable Seat, Adjustable Steering Column, Multi-function Steering Wheel, Rain-Sensing Wipers, Brake Assist, Rear Headrests, Front Centre Armrest, Multiple Airbags, Comms Pack, Dual Climate Zones, Automatic Electric Windows, Radio, MP3 Player, Child Locks, Folding Rear Seats, Head Restraints, Locking Wheel Nuts, Metallic Paintwork, Colour Coded Body, Colour Coded Interior, Cloth Upholstery, Steering Wheel Audio Controls, iPod Connectivity, Bluetooth, Isofix, Push Button Start, RAC Nationwide Parts & Labour Guarantee, Start/Stop, RAC 12 Months Breakdown Cover, Finance/PCP from only 4%