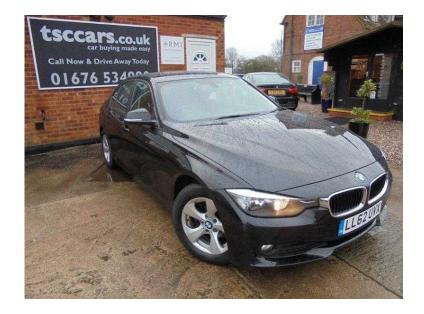

## **BMW 3 Series 2012 (12,979 GBP)**

Location **East Midlands, Leicestershire** https://www.freeadsz.co.uk/x-252098-z

Start/Stop - Reverse Park Camera - Bluetooth - Park Sensors - Dual Climate - £20 RFL - 16" Alloys - Front Fogs - Auto Lights - Push Button Start - Cruise - 6 Speed - Aux In - USB Port - Isofix - Traction Control - One Owner - Service History - Finance & PCP Options - RAC Nationwide Parts & Labour Guarantee - Other Models Available - SE ES M Sport Business Edition

ABS, Immobiliser, Alarm, Remote Alarm, Traction Control, Central Locking, Remote Central Locking, Power Steering, Air Conditioning, Climate Control, Cruise Control, Electric Front Windows, Electric Windows, Trip Computer, CD Player, Electric Mirrors, Front Fog Lamps, Parking Sensors, UK Specification, UK Supplied, Height Adjustable Seat, Adjustable Steering Column, Multi-function Steering Wheel, Auto Lighting, Rain-Sensing Wipers, Brake Assist, Rear Headrests, Front Centre Armrest, Multiple Airbags, Comms Pack, Dual Climate Zones, Automatic Electric Windows, Auto-dip Rearview, Radio, MP3 Player, Child Locks, Folding Rear Seats, Head Restraints, Locking Wheel Nuts, Metallic Paintwork, Colour Coded Body, Colour Coded Interior, Lumbar Adjustment, Cloth Upholstery, Steering Wheel Audio Controls, iPod Connectivity, Bluetooth, Isofix, Push Button Start, Parking Camera, Heated Electric Mirrors, USB Port, RAC Nationwide Parts & Labour Guarantee, Start/Stop, RAC 12 Months Breakdown Cover, Finance/PCP from only 4%