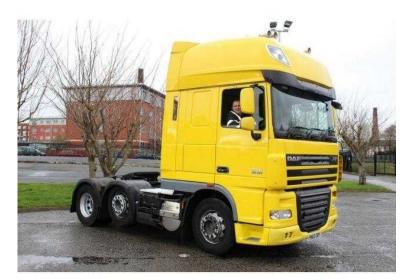

## **DAF XF 2010**

Location North, Lancashire https://www.freeadsz.co.uk/x-252153-z

Mid Lift Axle, Super Space Cab, Factory Fitted Spot Lights, Fridge, Manual Gear Box, Multi Function Steering Wheel, Air Con. Multi function steering