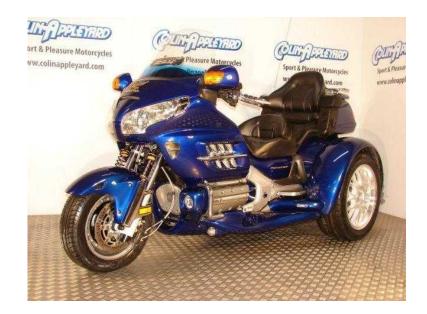

## Honda GL 2003 (23,799 GBP)

Location Yorkshire and the Humber, South Yorkshire https://www.freeadsz.co.uk/x-252171-z

2003 Honda GL1800 Goldwing EML Martinique GT TrikeBlue, JUST COMPLETED, This Fabulous EML GT Trike, 12 months warranty included, 2003 GL1800 Just Converted to a Trike using the Latest EML Martinique GT conversion With new style Wheels and Light units for 2016. The Donor Machine was in superb condition prior to the conversion having only been used on nice days. Now Converted it looks Amazing. EML Trikes are renowned for their great looks, superb handling, and reliability Trike Rider Training is Available with all our Trikes. For further details contact Barry on 01535 606311 www.colinappleyard