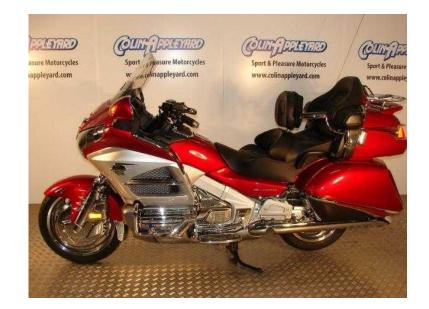

## Honda GL 2012 (17,995 GBP)

Location Yorkshire and the Humber, South Yorkshire https://www.freeadsz.co.uk/x-252172-z

2012 61 Reg Honda GL1800 Goldwing USA-SPEC NAVI / COMFORT MODELRed, Just Arrived, A truly Stunning GL1800 USA-Spec. Dressed with