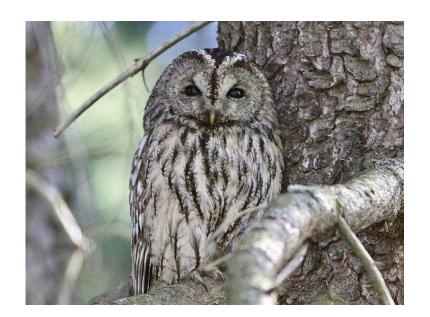

## Clairvoyant Readings and Spirit Art Portraits with SNU Accredited Medium

**South East, West Sussex** Location https://www.freeadsz.co.uk/x-252187-z

Private readings offered with Christine Parkin CSNU. 1-2-1 in Worthing or via Skype. (Add 'christineparkin' to contacts). £40. Sitters must be over 18 and responsible for any decisions made as a result of information given. Recorded. Read clients' comments on www.christineparkin.com. All enquiries: 07838 257755 or email: [email&#160]