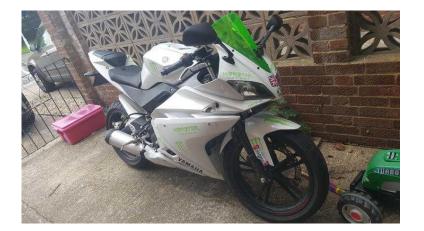

## Yamaha yzf R125cc 2010 (1,999 GBP)

Location South East, East Sussex https://www.freeadsz.co.uk/x-252206-z

Super sports FULLY LEARNER LEGAL 125cc. Excellent bike. Low millage. Lots extra on these bike itself and also lots available including helmet jacket trousers boots visor gloves Back box. MOT July. Can't ride anymore. Needs couple new screws, available from ebay £5 due to weather worn. Excellent bike. Test ride only with full asking price as deposit and insurance.;