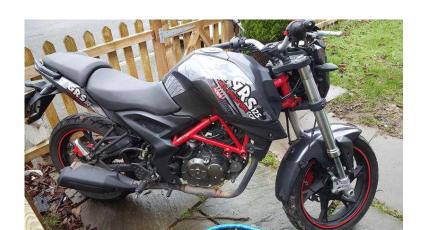

## GRS KSR moto 2015 (1,600 GBP)

Location **South East, East Sussex** https://www.freeadsz.co.uk/x-252209-z

| J. 514.15 F. | GRS                | KSR      | moto        | 2015   |
|--------------|--------------------|----------|-------------|--------|
|              | https://ww         | /w.freea | dsz.co.uk/x | -2522  |
|              | GRS                | KSR      | moto        | 2015   |
|              | https://ww         | /w.freea | dsz.co.uk/x | (-2522 |
|              | GRS                | KSR      | moto        | 2015   |
|              | https://ww         | /w.freea | dsz.co.uk/x | -2522  |
|              | GRS                | KSR      | moto        | 2015   |
|              | https://ww         | /w.freea | dsz.co.uk/x | (-2522 |
|              | GRS                | KSR      | moto        | 2015   |
|              | https://ww         | /w.freea | dsz.co.uk/x | (-2522 |
|              | GRS                | KSR      | moto        | 2015   |
|              | https://ww         | /w.freea | dsz.co.uk/x | -2522  |
|              | GRS                | KSR      | moto        | 2015   |
|              | https://ww<br>09-z | /w.freea | dsz.co.uk/x | -2522  |
|              | GRS                | KSR      | moto        | 2015   |
|              | https://ww         | /w.freea | dsz.co.uk/x | (-2522 |
|              | GRS                | KSR      | moto        | 2015   |
|              | https://ww         | /w.freea | dsz.co.uk/x | -2522  |
|              | GRS                | KSR      | moto        | 2015   |
|              | https://ww         | /w.freea | dsz.co.uk/x | (-2522 |