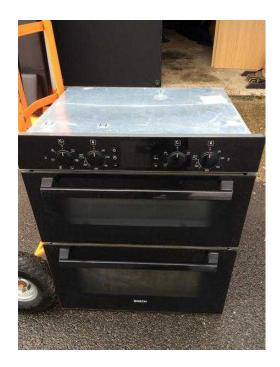

## Double oven bosch (60 GBP)

Location **South East, Surrey** https://www.freeadsz.co.uk/x-252217-z

Bosch integrated electric double oven hbbep32-7
In working order when removed from kitchen. Only £60 to any first collector, Need quick clean.
Measures
71.5 cm high x 60cm wide x 58cm deep Collection
Crawley
Rh105bh On other