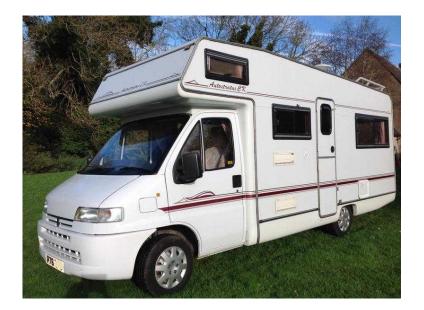

## 1997 ELDDIS AUTOSTRATUS PEUGEOT BOXER 320 LWB 2.5TD (4,350 GBP)

Location East of England, Cambridgeshire https://www.freeadsz.co.uk/x-252244-z

1997 PEUGEOT BOXER 320 LWB 2.5TD ELDDIS AUTOSTRATUS CK MOTORHOME 6 BERTH 1 Owner from new HPI clear

Mot to September 13th 2016

The 2.5 diesel is good starter with lots of power with 5 speed gearbox all good you will not be disappointed with the drive of motorhome also benefits from power steering. The exterior is in very good condition no rust and marks for its age it be hard to find better. The interior is in very nice clean condition as been very well looked after. As a double bed in the luton area Dinette area with table which makes double bed also large single bunk at rear and single bunk bed over. Cassette toilet and shower with pull down wash basin. Full Cooker with 4 gas rings grill and oven

Large fridge freezer

Carver hot water heater gas /240volt

Carver gas heater

Really nice layout in this camper with loads of room for its age it will be hard to find better its credit to 1 owner from..