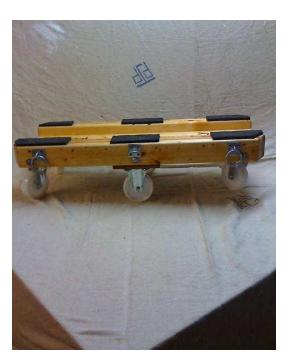

## HEAVY DUTY DOLLY CART (200 GBP)

Location South East, West Sussex https://www.freeadsz.co.uk/x-252279-z

Made to order, to your required size and specifications. Overall size of Dolly pictured 1000 x 490 x 260mm. 125mm nylon wheels, max weight 160kg per wheel = total weight on 2 fixed & 2 castor wheels 640kg. Braked castor wheels can be supplied at cost. Rubber pads not included. As shown £200 each. Lighter weight Dolly with smaller wheels also available, various designs of beds, including flat bed. Six wheeled Dolly is a rocker, 2 fixed and 2 castor wheels carry the weight, either front or rear steer, will pass over a 40mm step. Use small racket strap to secure loads. Rope/s can be attached to various plate staples to aid movement. Small four wheeled Dolly's also available. Many uses to help you move heavy or awkward items such as safe's, ovens, rolls of carpet, heavy furniture, engines, car parts, 8' x 4' sheets on edge and strapped, the list is endless.Dolly as shown will carry upto fifteen 8' x 4' 12.5mm plaster board sheets. Advantage of timber deck is that timber or metal frames can be screwed or bolted to deck to form support frames as required for each project. Send details of what you require for a.