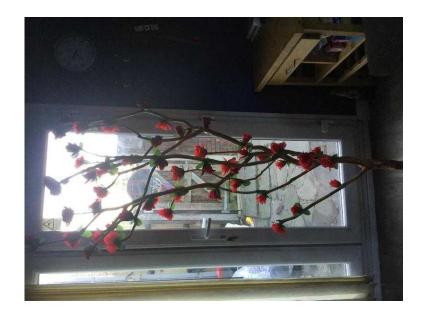

## Rose tree (30 GBP)

Location **South East, Surrey** https://www.freeadsz.co.uk/x-252289-z

artificial red rose tree / sculpture new hand made over 6ft tall very decorative can be used inside or out bargain as new project so grab yourself a bargain;