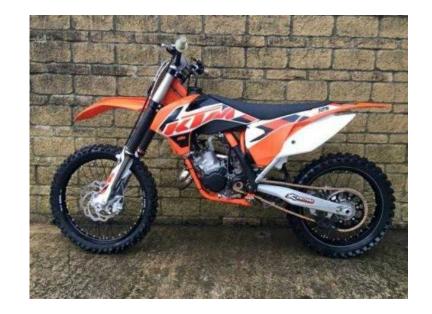

## KTM SX (4,350 GBP)

Location **Wales, Gwent** https://www.freeadsz.co.uk/x-252299-z

Manufacturer: KTM, Model: SX, Type: Motorcross (off-road), Colour: Orange, Condition: Used, Previous Owners: Engine Size (in ccm): 125, Gears: Drive Type: Start Type: Emission: