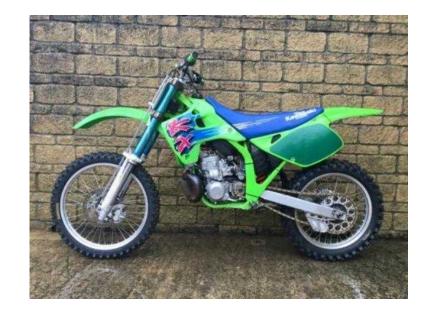

## Kawasaki KX (2,599 GBP)

Location Wales, Gwent https://www.freeadsz.co.uk/x-252301-z

Manufacturer: Kawasaki, Model: KX, Type: Motorcross (off-road), Colour: Green, Condition: Used, Previous Owners: Engine Size (in ccm): 250, Gears: Drive Type: Start Type: Emission: