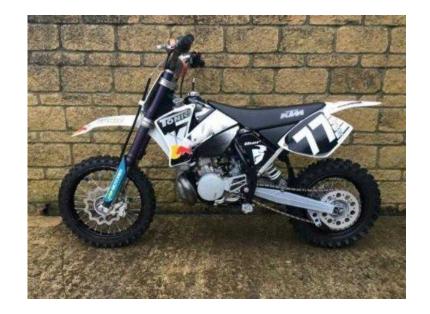

## KTM SX (1,150 GBP)

Location **Wales, Gwent** https://www.freeadsz.co.uk/x-252302-z

Manufacturer: KTM, Model: SX, Type: Motorcross (off-road), Colour: White, Condition: Used, Previous Owners: Engine Size (in ccm): 65, Gears: Drive Type: Start Type: Emission: