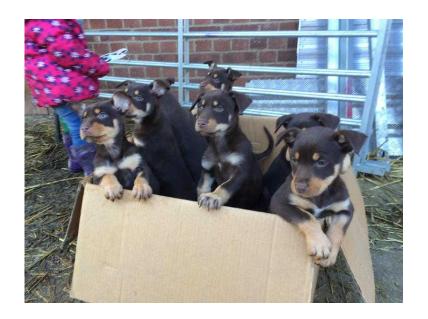

## Pedigree red and tan Australian kelpie puppiesl (500 GBP)

同学发生同

Location **South East, East Sussex** https://www.freeadsz.co.uk/x-252428-z

Beautiful pedigree red and tan Australian kelpie puppies fabulous working dog but also great family dog bred for working sheep and cattle to go to responsible homes who can give enough attention as very high drive 3 girls left from a litter of 9 we have both mum and dad who are registered with the working kelpie council ready to go 27th January viewing by appointment welcome vet checked, wormed and deflead contact Jackie on 07917 800953 [email&#160]