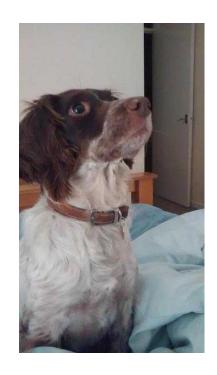

## Missing dog (15 GBP)

Location **South East, East Sussex** https://www.freeadsz.co.uk/x-252429-z

Lost. Last seen Saturday 23rd January 2016 at 10.30 Liver and white Springer Spaniel. Female speyed. Microchipped. Last seen Croxden way Hampden park