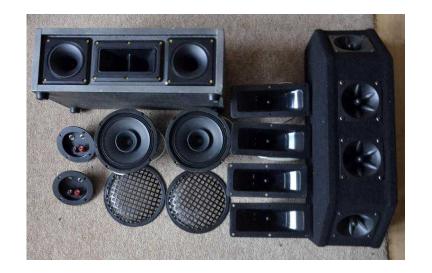

## SPEAKERS - Various full-range drivers, SUB and horn tweeters (10 GBP)

**South West, Wiltshire** Location https://www.freeadsz.co.uk/x-252558-z

Kenwood 300-watt 10" (car) sub (passive) in enclosure - but could be used for home audio. Pair of NEW 6.5" full-range drivers and 4 horn treeters, and two "topboxes" with multiple tweeters (no crossover needed. OFFERS for any/all of it. From £10. 07768454764. Calne SN11