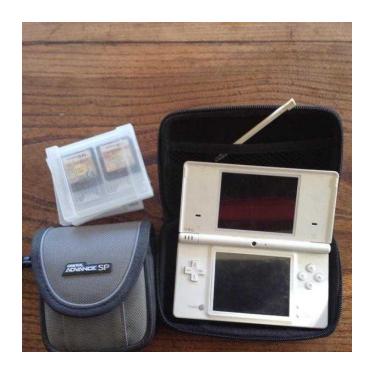

## Nintendo Ds and games (75 GBP)

Location **South East, East Sussex** https://www.freeadsz.co.uk/x-252587-z

Working Nintendo Ds lite in white with 2 cases, charging lead, game cases. Selection of 24 games and 3 game boy games. Any questions please.