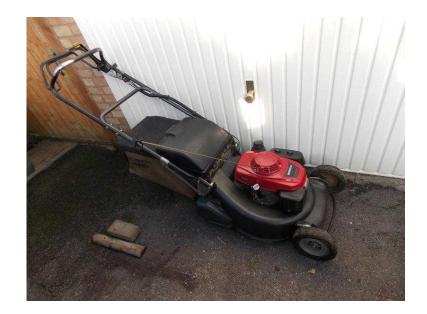

## Honda HRH 536 QX Pro (450 GBP)

Location **West Midlands, Warwickshire** https://www.freeadsz.co.uk/x-252639-z

Honda HRH 536 QX Pro 21" cut Aluminium deck Rear roller Self propelled This is a professional mower and it is in fantastic used condition, it is in full working order. It comes with a 75 litre grass bag and also has 5 height adjustments. It also has roto stop which allows you to keep the engine running whilst you empty the grass bag. This mower retails over £1500 Grab yourself an early spring bargain. COLLECTION ONLY FROM CV35 CASH ON