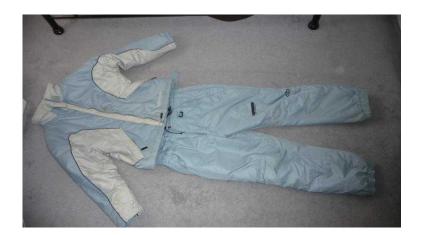

## Mens amp girls ski equipment (60 GBP)

Location **South West, Avon** https://www.freeadsz.co.uk/x-252641-z

Mens - purple/black ski jacket. Size, large - suit chest 40/42. £20. Girls sky blue jacket & salopettes. Jacket 36". Salopettes inside leg 29". £25 Mens Jacket & salopettes - predominently black. Jacket size 40". Salopettes inside leg 34". £25 If you are going skiing for the first time - you can buy cheap clothing from some supermarkets. However, it is usually poor quality and does not allow your body to breathe. Your first layer will become extremely wet and thus you will get very cold. It is better to buy some proper second hand equipment.