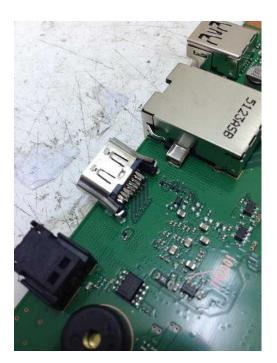

## PS4 HDMI Socket repair (70 GBP)

Location Yorkshire and the Humber, South Yorkshire https://www.freeadsz.co.uk/x-252645-z

A common issue with the PS4, they are flimsy and easily damaged. We only us the V2 socket which is a modified version of the original, it is a better design and is a lot less prone to