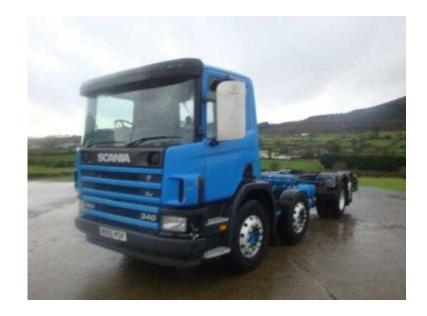

## Scania 114

Location Northern Ireland, County Armagh https://www.freeadsz.co.uk/x-252646-z

Type/Year: Chassis Cab, Make: Scania, model: 114, 2005 Scania 114G 340 8x2 Chassis Cab, Rear lift, Day cab, Manual