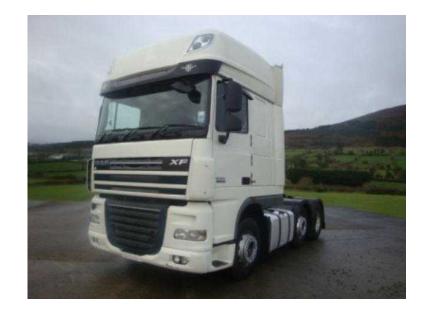

## **DAF XF**

Location Northern Ireland, County Armagh https://www.freeadsz.co.uk/x-252648-z

Type/Year: Tractor Unit, Make: Daf, model: XF105, 2008 Daf XF105 510 6x2 Tractor Unit, Manual Gearbox, Sleeper Cab, Sliding Fifth Wheel,