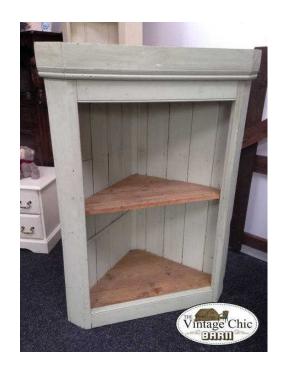

## RE-CLAIMED WOODEN FLOOR CORNER UNIT STORAGE SHABBY CHIC ANNIE SLO

Location East Midlands, Leicestershire https://www.freeadsz.co.uk/x-252656-z

LIKE OUR PAGE ON FACEBOOK https://www.facebook.com/shannonzcreationz/?ref=bookmarks COLLECTION ONLY FROM LOUGHBOROUGH (LE11) OR ARRANGE YOUR OWN COURIER (SEE BELOW) THIS ITEM IS AVAILABLE TO VIEW AT OUR SHOP:- THE VINTAGE CHIC BARN LIMITED 39 LISLE STREET LOUGHBOROUGH LEICESTERSHIRE LE11 1AW 01509 233240 NATALIE -WOODEN FLOOR CORNER UNIT (061)

PAINTED £90

THE CHOICE OF ANNIE SLOAN CHALK PAINT COLOUR IS YOURS

84CM WIDE X 50CM DEEP X 118CM HIGH

MADE FROM RE-CLAIMED WOOD

**IDEAL SHABBY CHIC PROJECT** 

DUKE OR ANNIE SLOAN CHALK PAINT COLOUR IS YOURS (SEE ATTACHED COLOUR CHARTS) WE HAVE LEFT THIS BEAUTIFUL PIECE OF FURNITURE IN IT'S ORIGINAL CONDITION SO THAT

IMMACULATE, 100% LOOK, THEN THIS ITEM IS NOT FOR YOU.

FURNITURE THAT MAY BE SENTIMENTAL BUT DOESN'T QUITE FIT WITH THE REST OF THE DECOR OR MAYBE YOU JUST WANT A CHANGE OR TO REFRESH A TIRED LOOKING PIECE OF FURNITURE. IT CAN VERY OFTEN BE CHEAPER TO REPAIR/RE-PAINT A PIECE OF FURNITURE RATHER THAN BUY NEW, ESPECIALLY IF IT IS A QUALITY PIECE. WE CAN RE-PAINT AND WAX YOUR FURNITURE FOR YOU AND ALSO REPAIR DAMAGED FURNITURE PRIOR TO RE-PAINTING. IF YOU WOULD LIKE A FREE, NO OBLIGATION QUOTE TO RE-VAMP YOUR ITEM OF FURNITURE GIVE US A CALL ON:- 01509 233240 OR (NATALIE) 07415 380903. !PLEASE DON'T FORGET TO CHECK OUT OUR OTHER SHABBY CHIC!