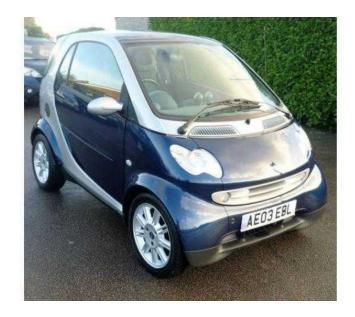

## **Smart Passion 2003 (2,995 GBP)**

Location **South West, Isle Of Wight** https://www.freeadsz.co.uk/x-252667-z

A FANTASTIC EXAMPLE OF THIS EVER POPULAR SMART CAR OFFERING TOP SPECIFICATION & FULL SERVICE HISTORY. FULL GLASS PANORAMIC ROOF, REMOTE CENTRAL LOCKING, ELECTRIC WINDOWS, HEATED SEATS, AIR CONDITIONING, UNMARKED LEATHER UPHOLSTERY, ALLOY WHEELS & FULL AUTO MODE. LOW MILEAGE STUNNING EXAMPLE Remote Central Locking, Air Conditioning, Heated Seats, Electric