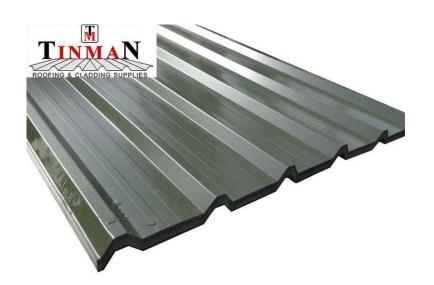

## Steel Metal Tin Cladding Box Profile Polyester 0.7mm (Various Colours Available)

**West Midlands, West Midlands** Location

https://www.freeadsz.co.uk/x-252714-z

Here at Tinman Steels Ltd we offer a range of high spec products, which are simple and manageable to fit.

Our Box Profile Polyester paint coated sheeting is from our Agricultural range of roofing solutions. The added benefits of using our Box Profile roofing are:

- Suits all levels of abilities.
- Light weight and manageable.
- Ideal for use in sensitive area's due to its aesthetically pleasing look.
- Fast and simple to fit with quick results.

**Specifications** 

Profile - TMS - 32/1000

Quantity - 1 Sheet

Gauge T. Zamm Price - ₹₹7₫ Per

teel Metal thouse Availac (Various Colouds Availac Ava https://www.freeadsz.co.uk/x-2527 14-z t

Colour Available Include- Juniper Green, Slate Blue, Vandyke Brown and Goose Wing Grey.