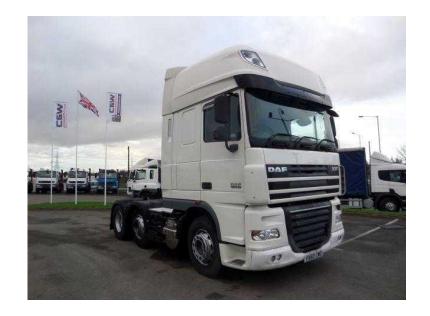

## **DAF XF 2010**

Location **West Midlands, Shropshire** https://www.freeadsz.co.uk/x-252757-z

2010 DAF XF105 510 6 $\tilde{A}$ —2 Super Spacecab, midlift twin steer, twin sleeper cab, manual gearbox, fridge, Euro 5 engine, titanium turbo, Registration VX60 CMO, Year 2010 (60), GVW (Tons) 44, £