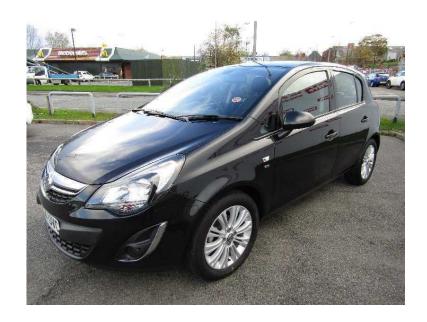

## 2014 (64 REG) VAUXHALL CORSA 1.2 SE 5 DR, WITH HEATED HALF LEATHERS, CHI

Location **West Midlands, Shropshire** https://www.freeadsz.co.uk/x-252762-z

Insurance Group 6

1 Registered Keeper, Vauxhall warranty, Heated seats, Cruise control, Remote central locking, Full service history.

Half leather, Cruise control/speed limiter, Heated steering wheel, Body coloured bumpers, ESP, Front fog lights, Heated door mirrors, Immobiliser, Trip computer, Service interval indicator, Steering wheel mounted audio controls, Rear wiper, Heated door mirrors,

Front fog lights, Follow me home headlights, Electrically adjustable door mirrors, Electric front windows/one touch/auto reverse, Door to door illumination, Daytime running lights, Dark style headlights, Chrome detailing, Body colour door handles, Body colour bumpers, Translucent heating/lighting/window and infotainment controls, Rear reading lights, Reach + rake adjustable steering column, Height adjustable driver's seat, Front seat back map pockets, Front reading lights, Drops cloth/Morrocana upholstery, Chrome gear knob, 60/40 split folding rear seat, Winter pack - Corsa, Technical pack - Corsa, Sight and light Pack - Corsa, Tyre pressure monitoring system, Three rear inertia reel lap/diagonal seatbelts, Hill start assist, Front seat side impact airbags, Front passenger airbag deactivation, Electronic stability control, Dual stage Driver/Passenger Airbags, Driver/Front Passenger airbags, ABS+EBA, Immobiliser.