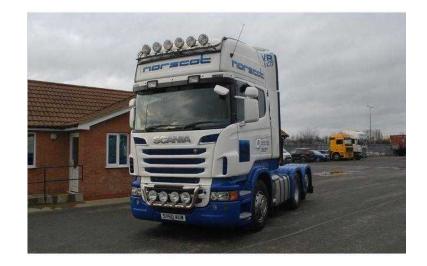

## Scania R620 2011

Location Yorkshire and the Humber, South Humberside https://www.freeadsz.co.uk/x-252771-z

同学汉·同

Scania R620 6X2 Tag Axle Category: Tractor Unit | REF: M-325, Vital Stats for Scania R620 6X2 Tag Axle, Year 2011, Plate 60, Make Scania, Model R620, Axle Configuration 6x2, Transmission Manual, Emissions Euro 5, Extras Topline Griffin, Views 612, 2011 60 Plate Scania R620 Topline Griffin 6x2 Tag Axle, Manual Gearbox,Retarder,Kitchen Pack,Leather,Top And Bottom Light Bars,Euro 5 Engine,Full Mot,Scania Maintained From New,616000 Kms,3 Leaf Front Springs,Good Driving Truck...