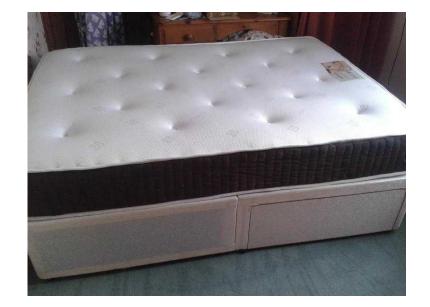

## Double bed (150 GBP)

Location **East Midlands, Northamptonshire** https://www.freeadsz.co.uk/x-252798-z

4ft 6 double bed 3mths old £150 or near

|     | <u> </u> | 180 . 700                          |        | 132 . 327                          | 回答     |                                    |        |                                    |        | 1 1300 - 700               | - 12 E |                                    |        | 200   300                          |        |                            |        |                            |        |
|-----|----------|------------------------------------|--------|------------------------------------|--------|------------------------------------|--------|------------------------------------|--------|----------------------------|--------|------------------------------------|--------|------------------------------------|--------|----------------------------|--------|----------------------------|--------|
| ree |          | https://www.freeadsz.co.uk<br>98-z | Double | https://www.freeadsz.co.uk<br>98-z | Double | https://www.freeadsz.co.uk<br>98-z | Double | https://www.freeadsz.co.uk<br>98-z | Double | https://www.freeadsz.co.uk | Double | https://www.freeadsz.co.uk<br>98-z | Double | https://www.freeadsz.co.uk<br>98-z | Double | https://www.freeadsz.co.uk | Double | https://www.freeadsz.co.uk | Double |
| N   | hed      | 'x-2527                            | bed    | 'x-2527                            | bed    | 'x-2527                            | bed    | 'x-2527                            | bed    | 'x-2527                    | bed    | 'x-2527                            | bed    | ′x-2527                            | bed    | x-2527                     | bed    | 'x-2527                    | bed    |