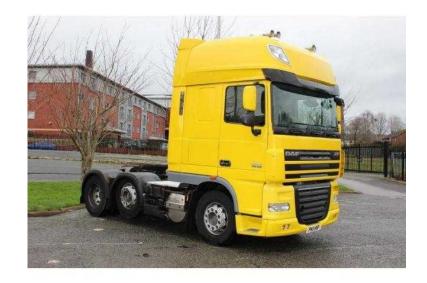

## **DAF XF 2011**

Location **North, Merseyside** https://www.freeadsz.co.uk/x-252847-z

Mid Lift Axle, Engine Brake, Factory Fitted Spot Lights, Half Leather Drivers Seat, Super Space Cab, Manual Gear,

| 7.1  | DAF                  | ×           | 2011       |
|------|----------------------|-------------|------------|
|      | https://www.<br>47-z | freeadsz.co | .uk/x-2528 |
|      | DAF                  | ¥           | 2011       |
| 36.7 | https://www.<br>47-z | freeadsz.co | .uk/x-2528 |
|      | DAF                  | ¥           | 2011       |
|      | https://www.         | freeadsz.co | .uk/x-2528 |
|      | DAF                  | ¥           | 2011       |
|      | https://www.<br>47-z | freeadsz.co | .uk/x-2528 |
|      | DAF                  | ×           | 2011       |
|      | https://www.         | freeadsz.co | .uk/x-2528 |
|      | DAF                  | ×           | 2011       |
|      | https://www.<br>47-z | freeadsz.co | .uk/x-2528 |
|      | DAF                  | ¥           | 2011       |
|      | https://www.<br>47-z | freeadsz.co | .uk/x-2528 |
|      | DAF                  | ×           | 2011       |
|      | https://www.         | freeadsz.co | .uk/x-2528 |
|      | DAF                  | ×           | 2011       |
|      | https://www.         | freeadsz.co | .uk/x-2528 |
|      | DAF                  | ¥           | 2011       |
|      | https://www.<br>47-z | freeadsz.co | .uk/x-2528 |