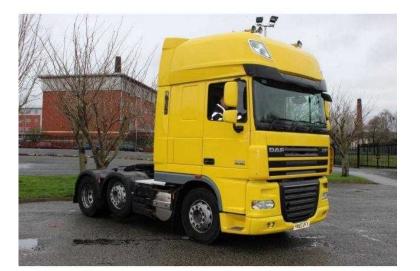

## **DAF XF 2010**

Location North, Merseyside https://www.freeadsz.co.uk/x-252848-z

Mid Lift Axle, Super Space Cab, Manual Gear Box, Half Leather Drivers Seat, Multi Function Steering Wheel, Factory Fitted Spot Lights, Engine Brake, Air Con. Multi function steering