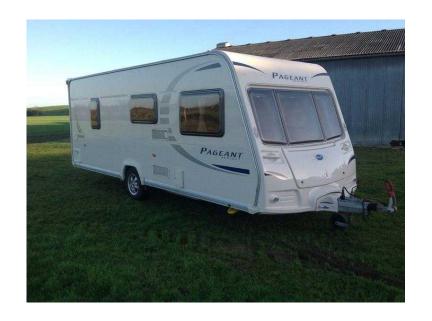

## **BAILEY PAGEANT SANCERRE SERIES 7 4 BERTH (40 GBP)**

West Midlands, Herefordshire Location https://www.freeadsz.co.uk/x-252853-z

BAILEY PAGEANT SANCERRE SERIES 7, 2010 **FIXED BED 4 BERTH** 

FULL END BATHROOM WITH FULL SIZE SHOWER CUBICLE

1 OWNER FROM NEW, SERVICE HISTORY.

FULL COOKER, MICROWAVE, CD PLAYER, FRIDGE, FIRE WITH OPTIONAL GAS OR ELECTRIC BLOW HEATING.

FRONT SEATING AREA HAS EXTRA CUSHIONS IF WRAP AROUND SEATING IS PREFERRED WHEN TAKING OUT DRAWERS. LOOSE FITTED CARPETS WITH CUSHION FLOORING. ALCO ATC TOWING SYSTEM, ALCO SPARE WHEEL CARRIER, ALCO STABILISER HITCH.

EXTRAS INCLUDE: MOTORMOVER, FULL ISABELLA AWNING, AQUA ROLL, WASTEMASTER, HITCH LOCK, LEISURE BATTERY, MAINS LEAD, SPARE WHEEL. TRACKER FITTED.

**EXCELLENT CONDITION** CRIS DOCUMENT AND ALL HANDBOOKS.

| ittps://www.free<br>i3-z        | BAILEY<br>SANCERRE<br>SERTH |
|---------------------------------|-----------------------------|
| ıttps://www.freeadsz.co.uk/x-25 | PAGEA                       |
| i3-z                            | SERIES 7                    |