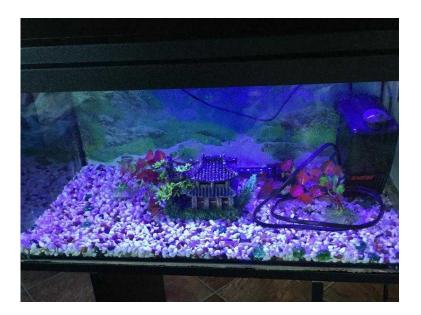

## Fish tank and stand (65 GBP)

Scotland, Renfrewshire https://www.freeadsz.co.uk/x-252895-z

fish tank & black stand 60x30x30 New LED blue/white light fitted heater, filter, gravel, plants, ornament all included;