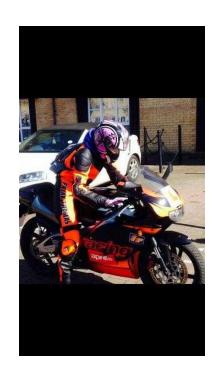

## Aprilia RS 125 1999, good condition. OFFERS WELCOME (950 GBP)

South East, Berkshire Location https://www.freeadsz.co.uk/x-252897-z

Aprilia rs 125 1999, good condition. starts well, scratches on side of the faring's as expected for age (1999) **NEW BATTERY NEW REAR TIER NEW SPARK PLUG** YEAR MOT £950 **OFFERS WELCOME** Welcome to call and message or email, 07740777504 welcome to come and.