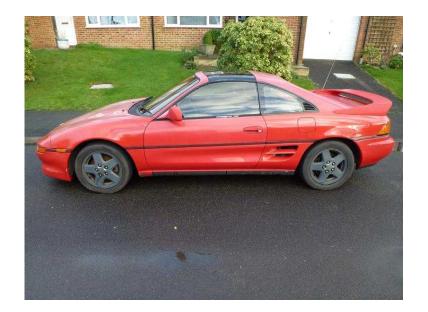

## Toyota Mr2 1992 (795 GBP)

Location London, London https://www.freeadsz.co.uk/x-252922-z

For sale is my own 1992 Toyota MR2 G-Limited edition. Red with t-bar roof (original sun panels and bags included). TRD exhaust, Toyo Proxes T1R tyres all round, folding electric wing mirrors, electric windows, air con (needs re-gas). Recent oil and filter change, rear sills recently welded. As you can see from the photos the paint isn't in great condition and slightly faded on the bonnet and roof, some lacquer also peeling. Interior in good condition, one hole in driver side seat. 163,000 KM (roughly 101400 miles). Drives well and engine in very good condition. MOT 15th August 2016 More photos can be seen https://goo.gl/photos/ubHoMN5jtTyEVY1L9 &pound