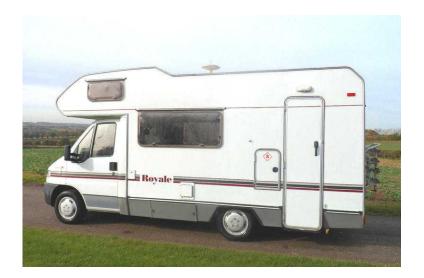

## Swift Royale 590 2.5 Diesel 5 Berth Low Mileage motorhome (3,900 GBP)

South East, Oxfordshire Location

https://www.freeadsz.co.uk/x-252964-z

SWIFT ROYALE 590 2.5 DIESEL 5 BERTH

WITH ONLY 57,000 MILES

IN SUPERB CONDITION THROUGHOUT

COMES VERY WELL EQUIPPED WITH END KITCHEN HOB OVEN AND GRILL

ELECTROLUX FRIDGE WITH ICE BOX SINK AND DRAINER LOTS OF ABOVE AND BELOW STORAGE

CENTER DINNING AREA WHICH CONVERTS INTO A DOUBLE BED

LARGE SIDE SOFA WHICH IS ALSO A SINGE BED AGAIN LOTS OF ABOVE AND BELOW STORAGE CUPBOARDS ROOF VENT

BEHIND IS THE BATHROOM WITH SHOWER SINK AND THETFORD FLUSH TOILET VANITY UNIT THERE IS ALSO ANOTHER LARGE DOUBLE BED ABOVE THE CAB AREA

DOUBLE GLAZING FLY SCREENS AND BLINDS TV STANDING AND AREAL CENTRAL HEATING BIKE RACK ETC.

LOOKS AND DRIVES SUPERB WITH PLENTY OF POWER BEING THE 2.5 ENGINE MOT OCTOMBER...

| tps://                       | Swift                                                 |
|------------------------------|-------------------------------------------------------|
| tps://www.freeadsz.co.uk/x-2 | Swift Royale 590 2.5 Dies<br>erth Low Mileage motorho |
| freea                        | ale 5<br>Mile                                         |
| dsz.c                        | 90 2<br>age I                                         |
| o.uk/                        | .5 D                                                  |
| ×-2                          | ies                                                   |