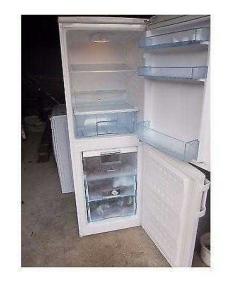

## Fridge tall freestanding in white (75 GBP)

Location South East, Kent

https://www.freeadsz.co.uk/x-253025-z

Dimensions: 153.5cm(H) 54.5cm(W) 60cm(D)

Adjustable Shelves: Yes

Annual Energy Consumption: 292 Kwh

Anti Bacterial Protection: No Auto Defrost Refrigerator: Yes

Bottle Storage: Yes

Required Room Temperature: 10 To 32 °C

Dairy Compartment: No

Egg Tray: Yes Energy Rating: A+ Fast Freeze: Yes Freezer Star Rating: 4 Frost Free Freezer: No

Requires Own Furniture Door: No

Hinge Position: Right Ice Cube Tray: Yes Interior Light: Yes Noise Level: 40 dB

Number of Compartments (Freezer): 3

Number of Shelves (Fridge):